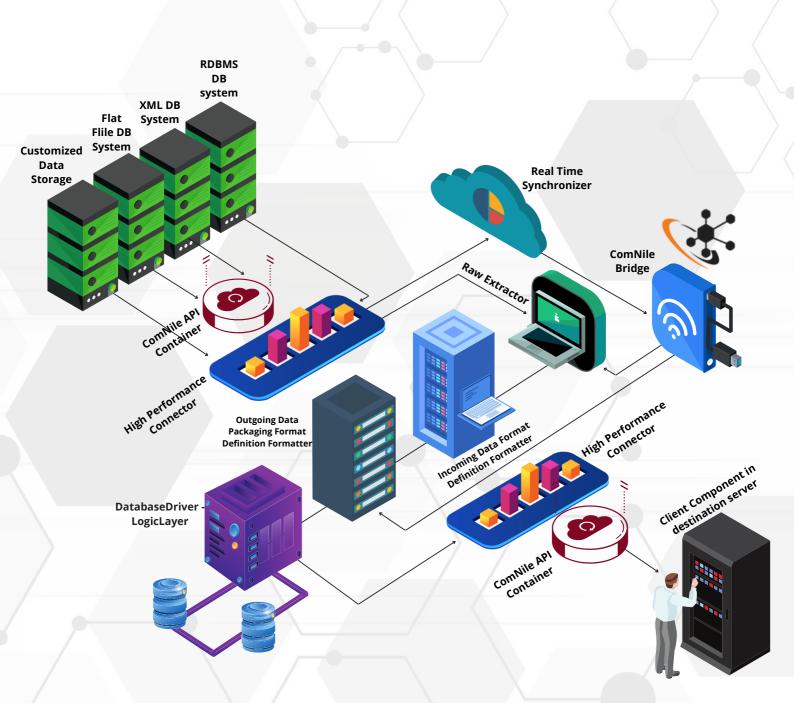

### Operation Overview

High-Performance Connector in

a) Multi-Thread b) Multi-Channel c) Multi-Session Concept

(MQ, TCP/IP/FTP, HTTPS, JSON) Real-Time Synchronizer Using the RDBMS concept of Data Push Technology ComNile Bridge (DB) replicator on a real-time basis.