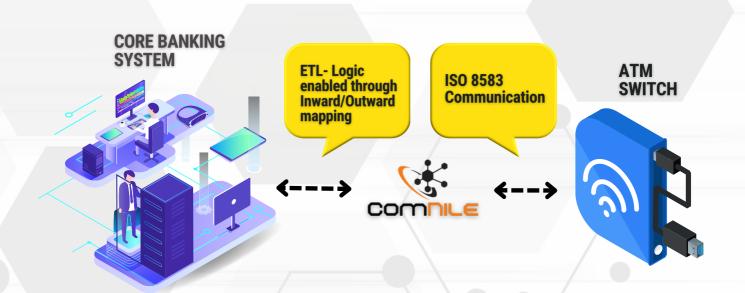

# COMNILE

ComNILE provides a channel for communication as well as an offline route. It is intended to work with real-time data and the flexibility of a downtime-free environment. It provides access points for any external system via an ISO 8583/20022 gateway, which clients can use to access their Core Banking System.

The ComNile serves as the interface between a bank's core banking system and several other applications, programmes, and sources. A simple and intuitive method of interacting with Core Banking Solutions that is

### **ISO CHANNEL**

- The standard ISO message format is provided as a means of putting any information into the core banking system.
- An ISO message is sent to the bridge, and once the requested action is completed as a set, a response is obtained.
- For any universal financial communications between the main banking system and the external system, ComNile offers a special ISO 8583 channel with the latest version.