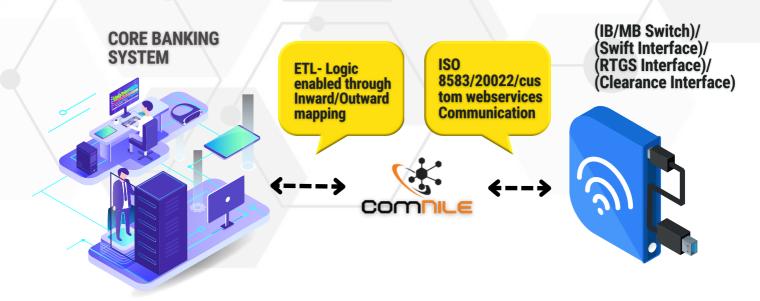

### **ISO CHANNEL**

- The standard ISO message format is provided as a means of putting any information into the core banking system.
- An ISO message is sent to the bridge, and once the requested action is completed as a set, a response is obtained.
- For any universal financial communications between the main banking system and the external system, ComNile offers a special ISO 8583 channel with the latest version.

### **RTGS and Clearing System**

• ComNile can be interfaced with RTGS and the Clearing System.

#### SWIFT INTERFACE

• The ComNile Component understands the remittance of the SWIFT channel through the core banking system when the transaction is successful, enabling STP abilities.

#### WEB SERVICES

• Any application may connect to the bridge and use its exposed web service capabilities to access the local data warehouse created by the bridge or to query data and send funds there.

#### Internet and Mobile Banking Interface

• ComNile interfaces with the Internet and mobile banking switches to open the gateway for financial telecommunication.

**Database Data Upload** 

The link can use a module to manage data from any database that has to be transferred to the