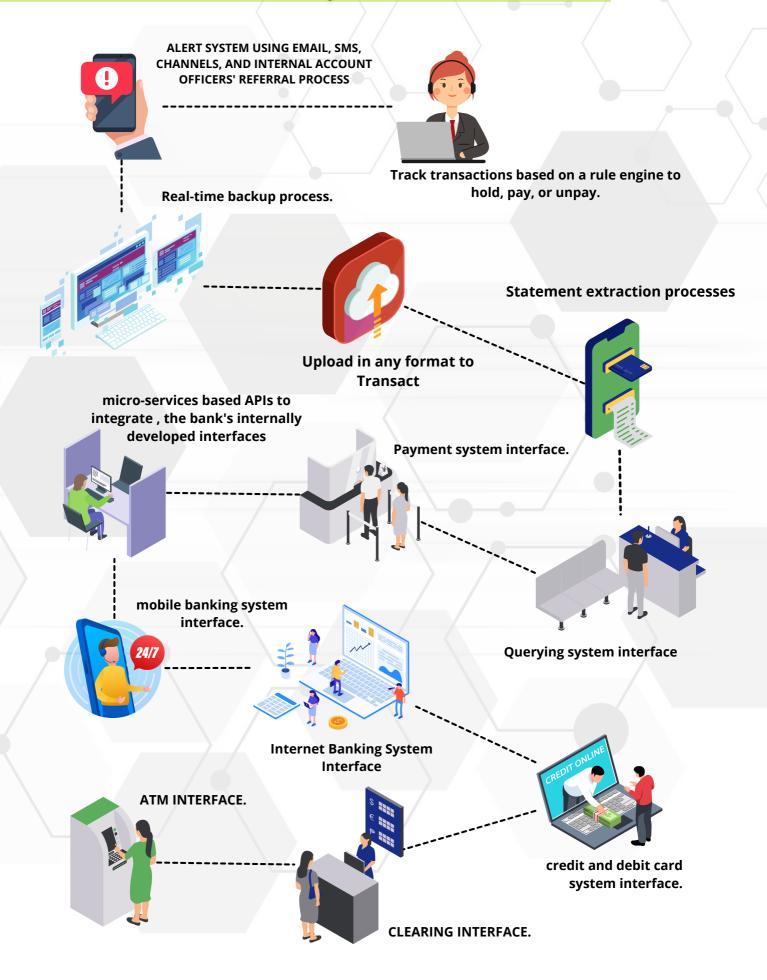

### **ISO CHANNEL**

- The standard ISO message format is provided as a means of putting any information into the core banking system.
- An ISO message is sent to the bridge, and once the requested action is completed as a set, a response is obtained.
- For any universal financial communications between the main banking system and the external system, ComNile offers a special ISO 8583 channel with the latest version.

### **RTGS and Clearing System**

• ComNile can be interfaced with RTGS and the Clearing System.

#### SWIFT INTERFACE

• The ComNile Component understands the remittance of the SWIFT channel through the core banking system when the transaction is successful, enabling STP abilities.

#### WEB SERVICES

• Any application may connect to the bridge and use its exposed web service capabilities to access the local data warehouse created by the bridge or to query data and send funds there.

#### Internet and Mobile Banking Interface

• ComNile interfaces with the Internet and mobile banking switches to open the gateway for financial telecommunication.

**Database Data Upload** 

The link can use a module to manage data from any database that has to be transferred to the

primary banking system. The data will be

transformed into the necessary messages, which will then be transmitted to the link.

#### Core Banking System Data Download

**</>** 

 $\odot$ 

 $\odot$ 

• Any of your core financial data may be stored in an external storage device using the bridge, creating a data warehouse that can be utilised for a variety of purposes. i.e., reports, offline features, etc.

#### **Email and SMS channel**

• The Alert system built into the ComNile uses email or SMS channels to handle any issue in the parameterized systems or the ComNile itself in real-time, allowing for a quick fix. This makes system maintenance easy.