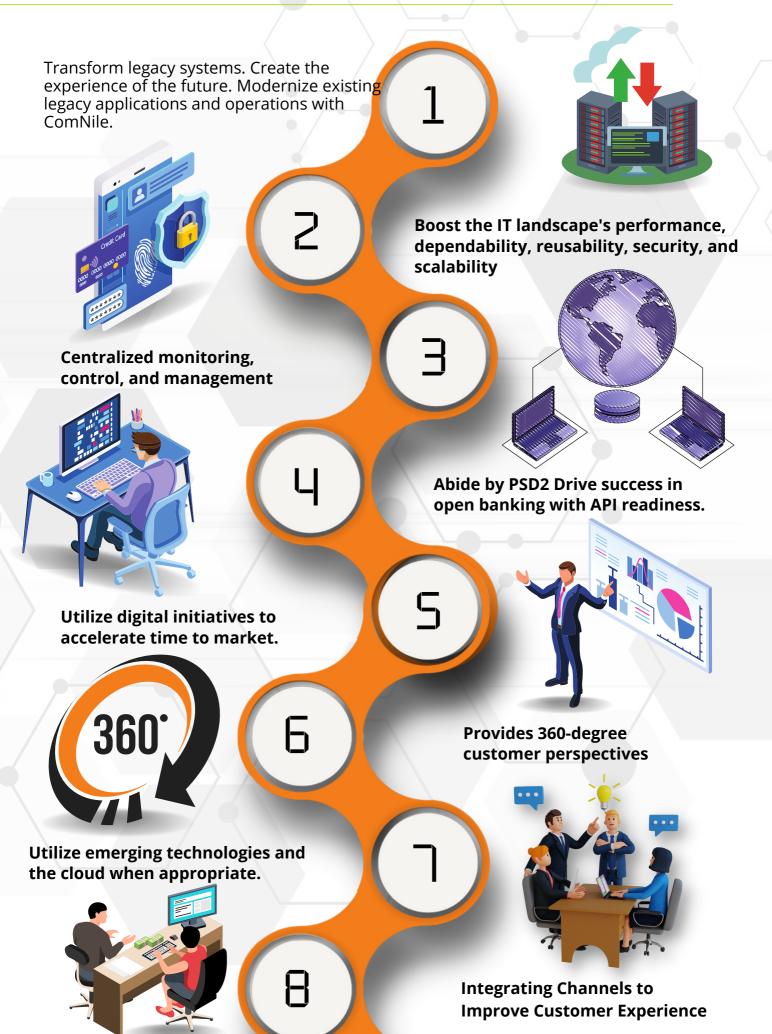

The Most Effective Method for Managing Your Entire IT Infrastructure From a Single Location

When a system malfunctions or is unavailable, enable business continuity.

Just connect the new system to ComNile to replace any existing one.

Launch new digital projects quickly.

Literally Upgrades Your Legacy System

Resource sharing between systems and channels is simple.

To provide clients with aggregated services, collaborate with your ecosystem.

Rather than funding maintenance initiatives, invest in innovation.

Boost cooperation and breakthroughs.

Be prepared to face off. With ComNile, collaborations and innovations are just one integration away.

### **ComNile's Bank Requirement Covers**