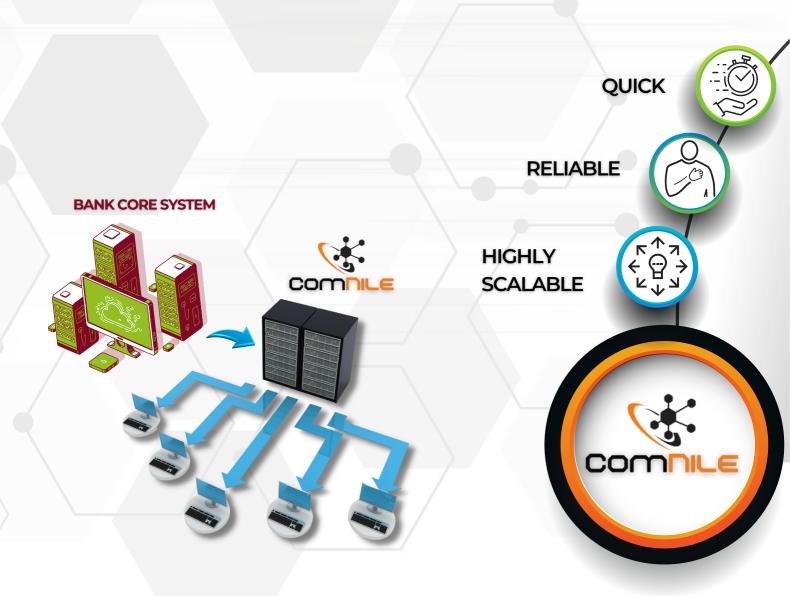

# COMNILE

ComNILE provides a channel for communication as well as an offline route. It is intended to work with real-time data and the flexibility of a downtime-free environment. It provides access points for any external system via an ISO 8583/20022 gateway, which clients can use to access their Core Banking System.

The ComNile serves as the interface between a bank's core banking system and several other applications, programmes, and sources. A simple and intuitive method of interacting with Core Banking Solutions that is

The Most Effective Method for Managing Your Entire IT Infrastructure From a Single Location

When a system malfunctions or is unavailable, enable business continuity.

Just connect the new system to ComNile to replace any existing one.

Launch new digital projects quickly.

Literally Upgrades Your Legacy System

Resource sharing between systems and channels is simple.

To provide clients with aggregated services, collaborate with your ecosystem.

Rather than funding maintenance initiatives, invest in innovation.

Boost cooperation and breakthroughs.

Be prepared to face off. With ComNile, collaborations and innovations are just one integration away.